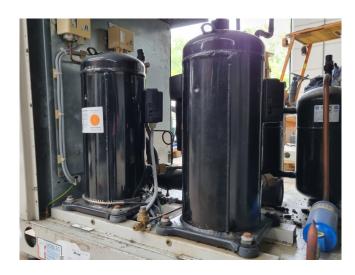

# Used Copeland ZS45K4E-TFD-265 (x2)

Used Copeland ZS45K4E-TFD-265 (x2) scroll compressors on Freon in a steel frame. Complete with 2 Klimal FM 16/2x8.1-K liquid receiver with a volume of 8 liter, pressure and safety switches and a liquid line filter drier. The compressors have a total displacement of 34,1 m³/h. \*Why choose for HOSBV? Were not only the largest used refrigeration specialist in Europe, but also, we deliver all equipment including an extensive test, warranty and industrial cleaning. \*If requested we are happy to arrange your shipment.