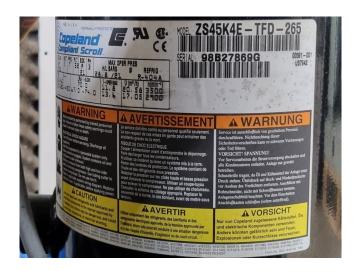

# Copeland ZS45K4E-TFD-265 (x2)

### **Specifications**

| Brand                    | Copeland             |
|--------------------------|----------------------|
| Туре                     | ZS45K4E-TFD-265 (x2) |
| Refrigerant              | Freon                |
| kW at 0°C/+40°C          | 30,9                 |
| kW at -5°C/+40°C         | 25,6                 |
| kW at -10°C/+40°C        | 21,0                 |
| kW at -20°C/+40°C        | 14,0                 |
| kW at -30°C/+40°C        | 9,0                  |
| kW at -40°C/+40°C        | 5,5                  |
| On steel base frame      | ✓                    |
| Pressure safety switches | ✓                    |
| Hp/Lp/Op                 |                      |
| Liquid receiver          | ✓                    |
| Liquid receiver ltr.     | 16                   |
| m3 / h                   | 34,1                 |
| Package / Rack           | ✓                    |
| Sizes                    | 1000x750x900 mm      |
|                          | (LxWxH)              |
| Stock                    | 1                    |

# Used Copeland ZS45K4E-TFD-265 (x2)

Used Copeland ZS45K4E-TFD-265 (x2) scroll compressors on Freon in a steel frame. Complete with 2 Klimal FM 16/2x8.1-K liquid receiver with a volume of 8 liter, pressure and safety switches and a liquid line filter drier. The compressors have a total displacement of 34,1 m³/h. \*Why choose for HOSBV? Were not only the largest used refrigeration specialist in Europe, but also, we deliver all equipment including an extensive test, warranty and industrial cleaning. \*If requested we are happy to arrange your shipment.