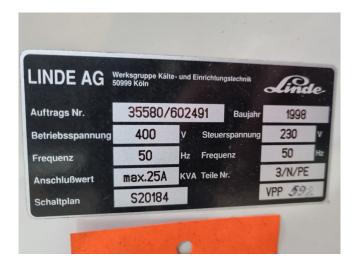

### **Specifications**

| Brand                    | Copeland             |
|--------------------------|----------------------|
| Туре                     | ZS45K4E-TFD-265 (x2) |
| Refrigerant              | Freon                |
| kW at 0°C/+40°C          | 30,9                 |
| kW at -5°C/+40°C         | 25,6                 |
| kW at -10°C/+40°C        | 21,0                 |
| kW at -20°C/+40°C        | 14,0                 |
| kW at -30°C/+40°C        | 9,0                  |
| kW at -40°C/+40°C        | 5,5                  |
| On steel base frame      | ✓                    |
| Pressure safety switches | ✓                    |
| Hp/Lp/Op                 |                      |
| Liquid receiver          | ✓                    |
| Liquid receiver ltr.     | 16                   |
| m3 / h                   | 34,1                 |
| Package / Rack           | ✓                    |
| Sizes                    | 1000x750x900 mm      |
|                          | (LxWxH)              |
| Stock                    | 1                    |

# Used Copeland ZS45K4E-TFD-265 (x2)

Used Copeland ZS45K4E-TFD-265 (x2) scroll compressors on Freon in a steel frame. Complete with 2 Klimal FM 16/2x8.1-K liquid receiver with a volume of 8 liter, pressure and safety switches and a liquid line filter drier. The compressors have a total displacement of 34,1 m³/h. \*Why choose for HOSBV? Were not only the largest used refrigeration specialist in Europe, but also, we deliver all equipment including an extensive test, warranty and industrial cleaning. \*If requested we are happy to arrange your shipment.