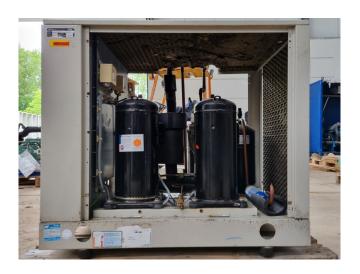

# Used Copeland ZS45K4E-TFD-265 (x2)

Used Copeland ZS45K4E-TFD-265 (x2) scroll compressors on Freon in a steel frame. Complete with 2 Klimal FM 16/2x8.1-K liquid receiver with a volume of 8 liter, pressure and safety switches and a liquid line filter drier. The compressors have a total displacement of 34,1 m³/h. \*Why choose for HOSBV? Were not only the largest used refrigeration specialist in Europe, but also, we deliver all equipment including an extensive test, warranty and industrial cleaning. \*If requested we are happy to arrange your shipment.