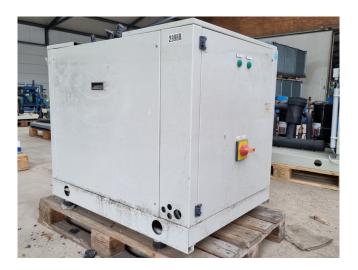

# Used Copeland ZS45K4E-TFD-265 (x2)

Used Copeland ZS45K4E-TFD-265 (x2) scroll compressors on Freon in a steel frame. Complete with 2 Klimal FM 16/2x8.1-K liquid receiver with a volume of 8 liter, pressure and safety switches and a liquid line filter drier. The compressors have a total displacement of 34,1 m³/h. \*Why choose for HOSBV? Were not only the largest used refrigeration specialist in Europe, but also, we deliver all equipment including an extensive test, warranty and industrial cleaning. \*If requested we are happy to arrange your shipment.