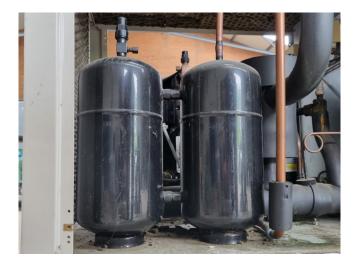

# Used Copeland ZS45K4E-TFD-265 (x2)

Used Copeland ZS45K4E-TFD-265 (x2) scroll compressors on Freon in a steel frame. Complete with 2 Klimal FM 16/2x8.1-K liquid receiver with a volume of 8 liter, pressure and safety switches and a liquid line filter drier. The compressors have a total displacement of 34,1 m³/h. \*Why choose for HOSBV? Were not only the largest used refrigeration specialist in Europe, but also, we deliver all equipment including an extensive test, warranty and industrial cleaning. \*If requested we are happy to arrange your shipment.