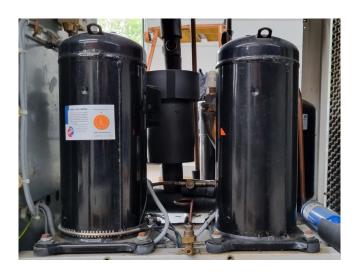

# Used Copeland ZS45K4E-TFD-265 (x2)

Used Copeland ZS45K4E-TFD-265 (x2) scroll compressors on Freon in a steel frame. Complete with 2 Klimal FM 16/2x8.1-K liquid receiver with a volume of 8 liter, pressure and safety switches and a liquid line filter drier. The compressors have a total displacement of 34,1 m³/h. \*Why choose for HOSBV? Were not only the largest used refrigeration specialist in Europe, but also, we deliver all equipment including an extensive test, warranty and industrial cleaning. \*If requested we are happy to arrange your shipment.