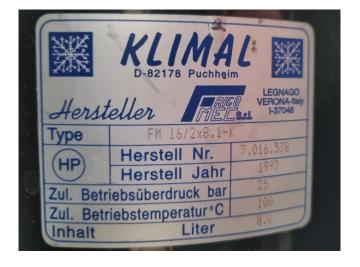

# Used Copeland ZS45K4E-TFD-265 (x2)

Used Copeland ZS45K4E-TFD-265 (x2) scroll compressors on Freon in a steel frame. Complete with 2 Klimal FM 16/2x8.1-K liquid receiver with a volume of 8 liter, pressure and safety switches and a liquid line filter drier. The compressors have a total displacement of 34,1 m³/h. \*Why choose for HOSBV? Were not only the largest used refrigeration specialist in Europe, but also, we deliver all equipment including an extensive test, warranty and industrial cleaning. \*If requested we are happy to arrange your shipment.