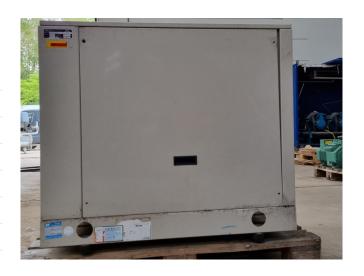

# Used Copeland ZS45K4E-TFD-265 (x2)

Used Copeland ZS45K4E-TFD-265 (x2) scroll compressors on Freon in a steel frame. Complete with 2 Klimal FM 16/2x8.1-K liquid receiver with a volume of 8 liter, pressure and safety switches and a liquid line filter drier. The compressors have a total displacement of 34,1 m³/h. \*Why choose for HOSBV? Were not only the largest used refrigeration specialist in Europe, but also, we deliver all equipment including an extensive test, warranty and industrial cleaning. \*If requested we are happy to arrange your shipment.